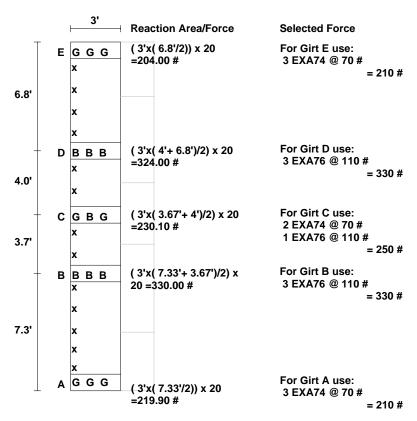

Example Only- Do not use this fastening detail for explosion venting job. Contact us so that we can determine the correct fastener layout for your job.

Total Force = 1330. # Vent Area = 3 x 21.8 =65.4 sq.ft. Pressure Release Value = 20.3psf

Steel Thickness Hole Size
16 gage #10
14 gage #8
1/8" #4
3/16" to 1/2" #1
>1/2" Ltr A

-Legend-

G-#14 x 1-1/2 ss type B with EXA74 70 # Green B-#14 x 1-1/2 ss type B with EXA76 110 # Blue x-#14 x 3/4 ss type A with EXA74 70 # Green (stitch fastener)